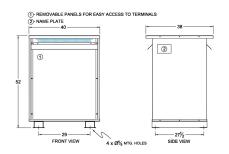

#### **SCHEMATIC/DIAGRAM AND DIMENSION PICTURES**

Three Phase Isolation Transformer with a capacity of 225kVA, transforming 400 Volts to 220Y/127 Volts