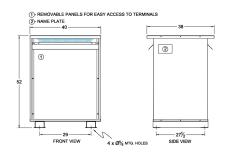

#### **SCHEMATIC/DIAGRAM AND DIMENSION PICTURES**

Three Phase Isolation Transformer with a capacity of 225kVA, transforming 380 Volts to 220Y/127 Volts