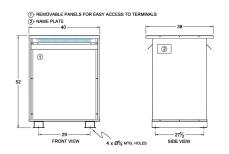

#### SCHEMATIC/DIAGRAM AND DIMENSION PICTURES

Three Phase Isolation Transformer with a capacity of 225kVA, transforming 347 Volts to 440Y/254 Volts