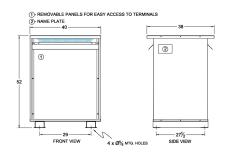

#### **SCHEMATIC/DIAGRAM AND DIMENSION PICTURES**

Three Phase Isolation Transformer with a capacity of 225kVA, transforming 220 Volts to 208Y/120 Volts