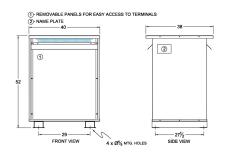

#### SCHEMATIC/DIAGRAM AND DIMENSION PICTURES

Three Phase Isolation Transformer with a capacity of 225kVA, transforming 460 Volts to 460Y/266 Volts