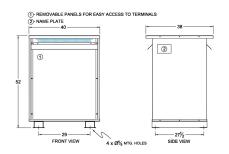

#### **SCHEMATIC/DIAGRAM AND DIMENSION PICTURES**

Three Phase Isolation Transformer with a capacity of 225kVA, transforming 440 Volts to 460Y/266 Volts