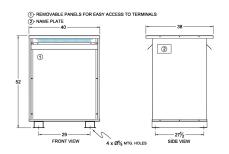

#### **SCHEMATIC/DIAGRAM AND DIMENSION PICTURES**

Three Phase Isolation Transformer with a capacity of 225kVA, transforming 440 Volts to 400Y/231 Volts