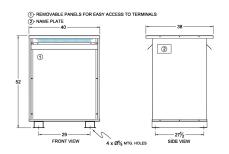

#### **SCHEMATIC/DIAGRAM AND DIMENSION PICTURES**

Three Phase Isolation Transformer with a capacity of 225kVA, transforming 415 Volts to 240Y/139 Volts