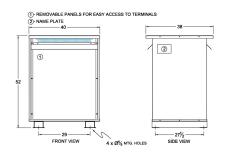

#### SCHEMATIC/DIAGRAM AND DIMENSION PICTURES

Three Phase Isolation Transformer with a capacity of 225kVA, transforming 347 Volts to 460Y/266 Volts