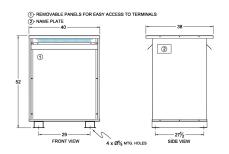

#### **SCHEMATIC/DIAGRAM AND DIMENSION PICTURES**

$$X_2$$
 $X_2$ 
 $X_3$ 
 $X_4$ 
 $X_5$ 
 $X_6$ 
 $X_7$ 
 $X_8$ 
 $X_8$ 
 $X_8$ 
 $X_8$ 
 $X_8$ 
 $X_8$ 
 $X_8$ 
 $X_8$ 
 $X_8$ 
 $X_8$ 

Three Phase Isolation Transformer with a capacity of 225kVA, transforming 230 Volts to 230Y/133 Volts