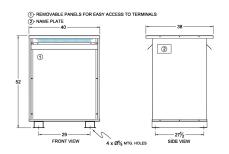

#### **SCHEMATIC/DIAGRAM AND DIMENSION PICTURES**

Three Phase Isolation Transformer with a capacity of 225kVA, transforming 230 Volts to 208Y/120 Volts