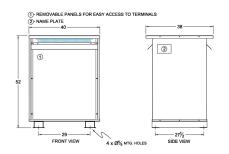

#### **SCHEMATIC/DIAGRAM AND DIMENSION PICTURES**

Three Phase Isolation Transformer with a capacity of 225kVA, transforming 220 Volts to 440Y/254 Volts