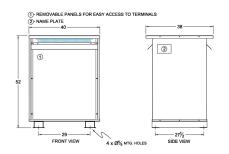

#### **SCHEMATIC/DIAGRAM AND DIMENSION PICTURES**

Three Phase Isolation Transformer with a capacity of 225kVA, transforming 208 Volts to 400Y/231 Volts