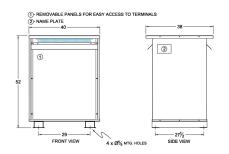

#### **SCHEMATIC/DIAGRAM AND DIMENSION PICTURES**

Three Phase Isolation Transformer with a capacity of 225kVA, transforming 200 Volts to 240Y/139 Volts