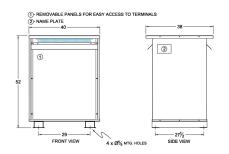

#### **SCHEMATIC/DIAGRAM AND DIMENSION PICTURES**

Three Phase Isolation Transformer with a capacity of 225kVA, transforming 120 Volts to 440Y/254 Volts