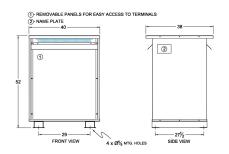

#### **SCHEMATIC/DIAGRAM AND DIMENSION PICTURES**

Three Phase Isolation Transformer with a capacity of 225kVA, transforming 120 Volts to 400Y/231 Volts