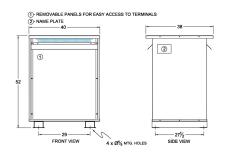

#### SCHEMATIC/DIAGRAM AND DIMENSION PICTURES

Three Phase Isolation Transformer with a capacity of 225kVA, transforming 120 Volts to 400Y/231 Volts