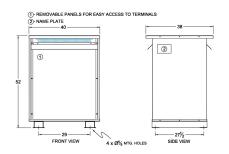

#### **SCHEMATIC/DIAGRAM AND DIMENSION PICTURES**

Three Phase Isolation Transformer with a capacity of 225kVA, transforming 120 Volts to 220Y/127 Volts