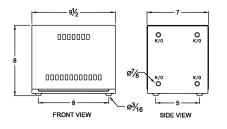

### SCHEMATIC/DIAGRAM AND DIMENSION PICTURES

Single Phase Isolation Transformer with a capacity of 1kVA, transforming 120 Volts to 220/440 Volts

**OFFICIAL QUOTE** 