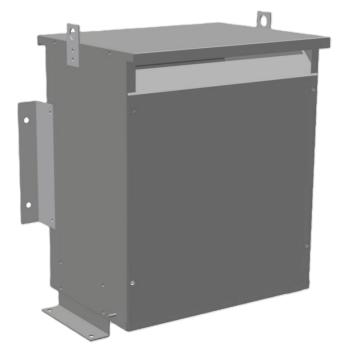

#### SCHEMATIC/DIAGRAM AND DIMENSION PICTURES

Three Phase Isolation Transformer with a capacity of 15kVA, transforming 600 Volts to 575Y/332 Volts

**OFFICIAL QUOTE** 