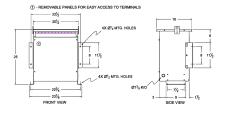

#### SCHEMATIC/DIAGRAM AND DIMENSION PICTURES

Three Phase Isolation Transformer with a capacity of 15kVA, transforming 600 Volts to 575Y/332 Volts

**OFFICIAL QUOTE** 