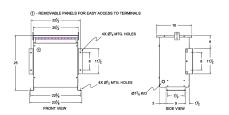

#### **SCHEMATIC/DIAGRAM AND DIMENSION PICTURES**

Three Phase Isolation Transformer with a capacity of 15kVA, transforming 600 Volts to 380Y/220 Volts