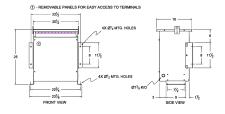

#### SCHEMATIC/DIAGRAM AND DIMENSION PICTURES

Three Phase Isolation Transformer with a capacity of 15kVA, transforming 575 Volts to 415Y/240 Volts

**OFFICIAL QUOTE** 