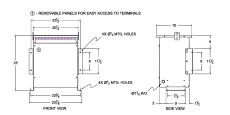

#### **SCHEMATIC/DIAGRAM AND DIMENSION PICTURES**

Three Phase Isolation Transformer with a capacity of 15kVA, transforming 575 Volts to 415Y/240 Volts