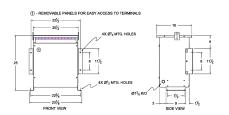

#### **SCHEMATIC/DIAGRAM AND DIMENSION PICTURES**

Three Phase Isolation Transformer with a capacity of 15kVA, transforming 575 Volts to 230Y/133 Volts