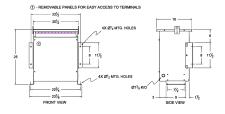

# SCHEMATIC/DIAGRAM AND DIMENSION PICTURES

Three Phase Isolation Transformer with a capacity of 15kVA, transforming 575 Volts to 208Y/120 Volts

**OFFICIAL QUOTE** 