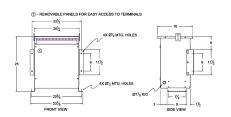

#### **SCHEMATIC/DIAGRAM AND DIMENSION PICTURES**

Three Phase Isolation Transformer with a capacity of 15kVA, transforming 550 Volts to 240Y/139 Volts