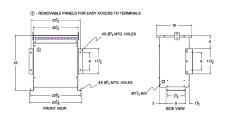

#### **SCHEMATIC/DIAGRAM AND DIMENSION PICTURES**

Three Phase Isolation Transformer with a capacity of 15kVA, transforming 550 Volts to 240Y/139 Volts