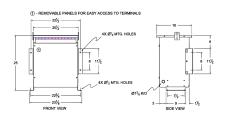

#### **SCHEMATIC/DIAGRAM AND DIMENSION PICTURES**

Three Phase Isolation Transformer with a capacity of 15kVA, transforming 550 Volts to 230Y/133 Volts