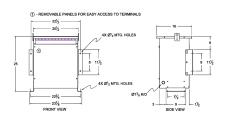

#### **SCHEMATIC/DIAGRAM AND DIMENSION PICTURES**

Three Phase Isolation Transformer with a capacity of 15kVA, transforming 480 Volts to 575Y/332 Volts