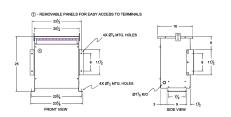

#### **SCHEMATIC/DIAGRAM AND DIMENSION PICTURES**

Three Phase Isolation Transformer with a capacity of 15kVA, transforming 480 Volts to 440Y/254 Volts