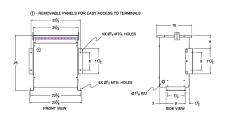

#### **SCHEMATIC/DIAGRAM AND DIMENSION PICTURES**

Three Phase Isolation Transformer with a capacity of 15kVA, transforming 480 Volts to 220Y/127 Volts