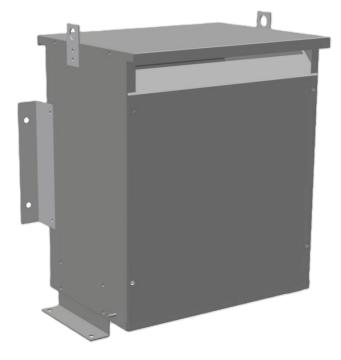

### \$4,007.81 CAD

Three Phase Isolation Transformer with a capacity of 15kVA, transforming 460 Volts to 415Y/240 Volts

SKU: BC15H1-N2/Z3 Categories: <u>Isolation Transformers</u>