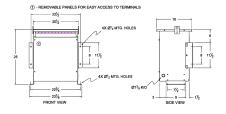

#### SCHEMATIC/DIAGRAM AND DIMENSION PICTURES

Three Phase Isolation Transformer with a capacity of 15kVA, transforming 460 Volts to 415Y/240 Volts

**OFFICIAL QUOTE** 