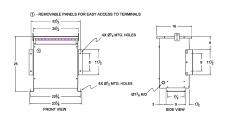

#### **SCHEMATIC/DIAGRAM AND DIMENSION PICTURES**

Three Phase Isolation Transformer with a capacity of 15kVA, transforming 460 Volts to 220Y/127 Volts