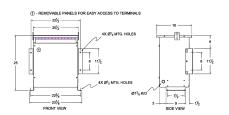

#### **SCHEMATIC/DIAGRAM AND DIMENSION PICTURES**

Three Phase Isolation Transformer with a capacity of 15kVA, transforming 440 Volts to 460Y/266 Volts