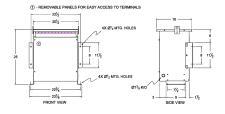

#### SCHEMATIC/DIAGRAM AND DIMENSION PICTURES

Three Phase Isolation Transformer with a capacity of 15kVA, transforming 440 Volts to 240Y/139 Volts

**OFFICIAL QUOTE** 