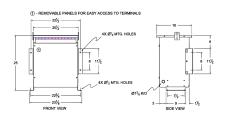

#### **SCHEMATIC/DIAGRAM AND DIMENSION PICTURES**

Three Phase Isolation Transformer with a capacity of 15kVA, transforming 416 Volts to 460Y/266 Volts