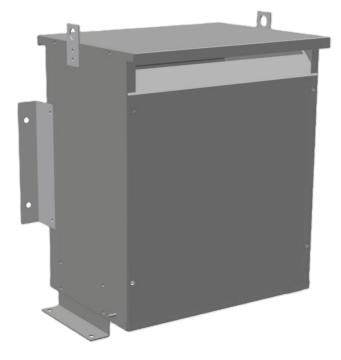

### \$3,718.51 CAD

Three Phase Isolation Transformer with a capacity of 15kVA, transforming 416 Volts to 415Y/240 Volts

SKU: BA15G-N2/Z3 Categories: Isolation Transformers

#### SCHEMATIC/DIAGRAM AND DIMENSION PICTURES

Three Phase Isolation Transformer with a capacity of 15kVA, transforming 416 Volts to 415Y/240 Volts

**OFFICIAL QUOTE** 