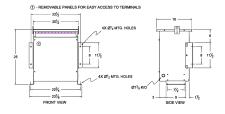

#### SCHEMATIC/DIAGRAM AND DIMENSION PICTURES

Three Phase Isolation Transformer with a capacity of 15kVA, transforming 416 Volts to 415Y/240 Volts

**OFFICIAL QUOTE** 