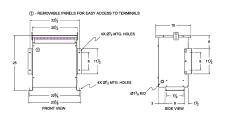

#### **SCHEMATIC/DIAGRAM AND DIMENSION PICTURES**

Three Phase Isolation Transformer with a capacity of 15kVA, transforming 416 Volts to 220Y/127 Volts