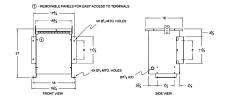

#### SCHEMATIC/DIAGRAM AND DIMENSION PICTURES

Single Phase Isolation Transformer with a capacity of 15kVA, transforming 415 Volts to 400 Volts