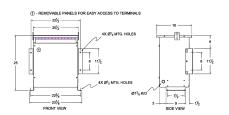

#### **SCHEMATIC/DIAGRAM AND DIMENSION PICTURES**

Three Phase Isolation Transformer with a capacity of 15kVA, transforming 415 Volts to 380Y/220 Volts