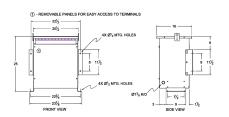

#### **SCHEMATIC/DIAGRAM AND DIMENSION PICTURES**

Three Phase Isolation Transformer with a capacity of 15kVA, transforming 415 Volts to 220Y/127 Volts