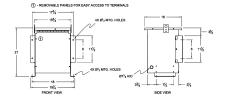

#### SCHEMATIC/DIAGRAM AND DIMENSION PICTURES

Single Phase Isolation Transformer with a capacity of 15kVA, transforming 400 Volts to 550 Volts