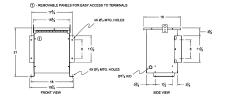

#### SCHEMATIC/DIAGRAM AND DIMENSION PICTURES

Single Phase Isolation Transformer with a capacity of 15kVA, transforming 380 Volts to 415 Volts