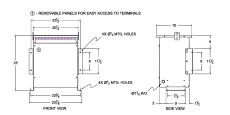

#### **SCHEMATIC/DIAGRAM AND DIMENSION PICTURES**

Three Phase Isolation Transformer with a capacity of 15kVA, transforming 380 Volts to 240Y/139 Volts