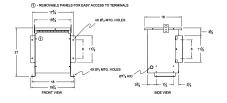

#### SCHEMATIC/DIAGRAM AND DIMENSION PICTURES

Single Phase Isolation Transformer with a capacity of 15kVA, transforming 347 Volts to 380 Volts