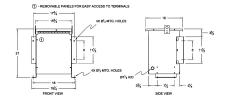

#### SCHEMATIC/DIAGRAM AND DIMENSION PICTURES

Single Phase Isolation Transformer with a capacity of 15kVA, transforming 347 Volts to 347 Volts