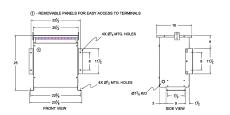

#### **SCHEMATIC/DIAGRAM AND DIMENSION PICTURES**

Three Phase Isolation Transformer with a capacity of 15kVA, transforming 277 Volts to 380Y/220 Volts