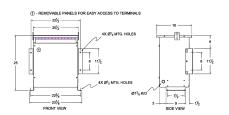

#### **SCHEMATIC/DIAGRAM AND DIMENSION PICTURES**

Three Phase Isolation Transformer with a capacity of 15kVA, transforming 277 Volts to 208Y/120 Volts