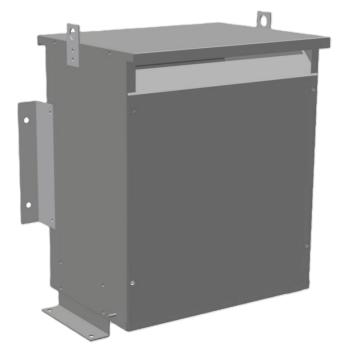

### \$4,522.70 CAD

Three Phase Isolation Transformer with a capacity of 15kVA, transforming 240 Volts to 380Y/220 Volts

SKU: BC15C-R/Z3 Categories: Isolation Transformers

#### SCHEMATIC/DIAGRAM AND DIMENSION PICTURES

Three Phase Isolation Transformer with a capacity of 15kVA, transforming 240 Volts to 380Y/220 Volts

**OFFICIAL QUOTE** 