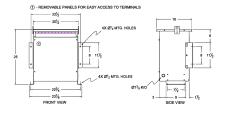

#### SCHEMATIC/DIAGRAM AND DIMENSION PICTURES

Three Phase Isolation Transformer with a capacity of 15kVA, transforming 240 Volts to 380Y/220 Volts

**OFFICIAL QUOTE** 