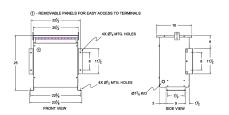

#### **SCHEMATIC/DIAGRAM AND DIMENSION PICTURES**

Three Phase Isolation Transformer with a capacity of 15kVA, transforming 230 Volts to 575Y/332 Volts